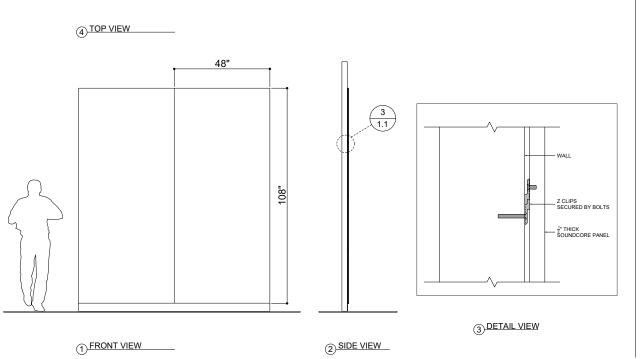

ON

Barn Wood from the Experiential collection creates a lovely backdrop for your space. The smooth texture and sound dampening abilities remove the burdens of real wood but keep the warm and cozy benefits. The classic design of Barn Wood brings a sense of warmth and comfort unlike any other.



2















## EXPERIENCE ASCENT

Feel the grain and texture of weathered wood as it lines walls. The organic nature and rugged lines create a visual security that reminds visitors of homey cabins and cozy cottages from long ago.



**CSI**CREATIVE®

APPLICATION





**CSI**CREATIVE®

#### INSTALLATION



#### SURFACES

Quickly and easily apply large wall areas with a variety of attachment methods, including Direct Adhesion, Peel-And-Stick Adhesion, Clip Systems, and simple Snap-In Mounting.





6

**CSICREATIVE®** 

### SPECIFICATIONS

| PRODUCT ID     | IPS-EXP-001                                                                                                                            |
|----------------|----------------------------------------------------------------------------------------------------------------------------------------|
| CONTENT        | Soundcore® Recycled PET acoustic felt, Thermaleaf® Inherently Fire Retardant Foliage, and Elements veneered Recycled PET Acoustic Felt |
| DURABILITY     | Impact resistant, shock absorbant                                                                                                      |
| WEATHERING     | Non-deteriorating, non-hygroscopic, colorfast