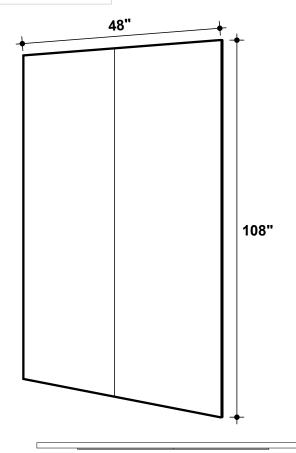

# EXPERIENTIAL BARN WOOD

PS-EXP-001







## INTRODUCTION

Barn Wood from the Experiential collection creates a lovely backdrop for your space. The smooth texture and sound dampening abilities remove the burdens of real wood but keep the warm and cozy benefits. The classic design of Barn Wood brings a sense of warmth and comfort unlike any other.



2















## EXPERIENCE ASCENT

Feel the grain and texture of weathered wood as it lines walls. The organic nature and rugged lines create a visual security that reminds visitors of homey cabins and cozy cottages from long ago.



**CSI**CREATIVE®

APPLICATION





**CSI**CREATIVE®

#### INSTALLATION



#### SURFACES

Quickly and easily apply large wall areas with a variety of attachment methods, including Direct Adhesion, Peel-And-Stick Adhesion, Clip Systems, and simple Snap-In Mounting.





6

**CSICREATIVE®** 

### SPECIFICATIONS

| PRODUCT ID     | IPS-EXP-001                                                                                                                            |
|----------------|----------------------------------------------------------------------------------------------------------------------------------------|
| CONTENT        | Soundcore® Recycled PET acoustic felt, Thermaleaf® Inherently Fire Retardant Foliage, and Elements veneered Recycled PET Acoustic Felt |
| DURABILITY     | Impact resistant, shock absorbant