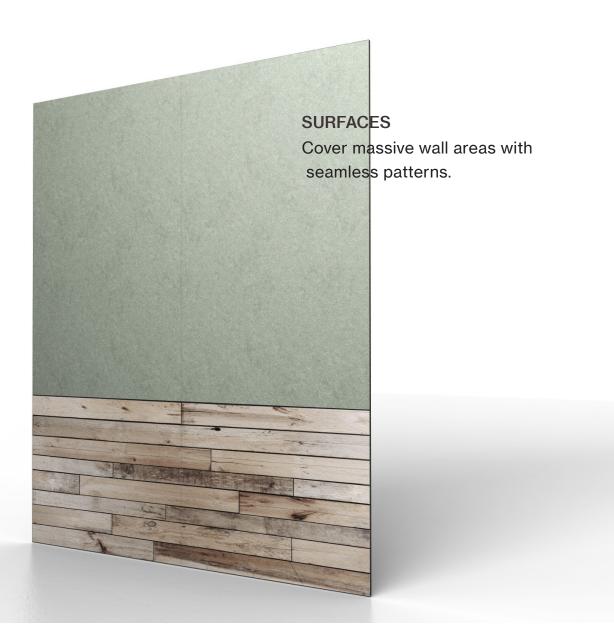

## EXPERIENCE ASCENT

Feel the grain and texture of weathered wood as it lines walls. The organic nature and rugged lines create a visual security that reminds visitors of homey cabins and cozy cottages from long ago.

#### SURFACES

Quickly and easily apply large wall areas with a variety of attachment methods, including Direct Adhesion, Peel-And-Stick Adhesion, Clip Systems, and simple Snap-In Mounting.

6

**CSICREATIVE®** 