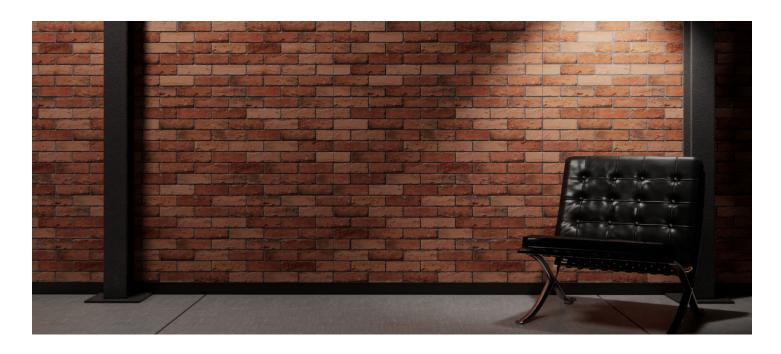

## INTRODUCTION

Barn Wood from the Experiential collection creates a lovely backdrop for your space. The smooth texture and sound dampening abilities remove the burdens of real wood but keep the warm and cozy benefits. The classic design of Barn Wood brings a sense of warmth and comfort unlike any other.

## EXPERIENCE ASCENT

Feel the grain and texture of weathered wood as it lines walls. The organic nature and rugged lines create a visual security that reminds visitors of homey cabins and cozy cottages from long ago.