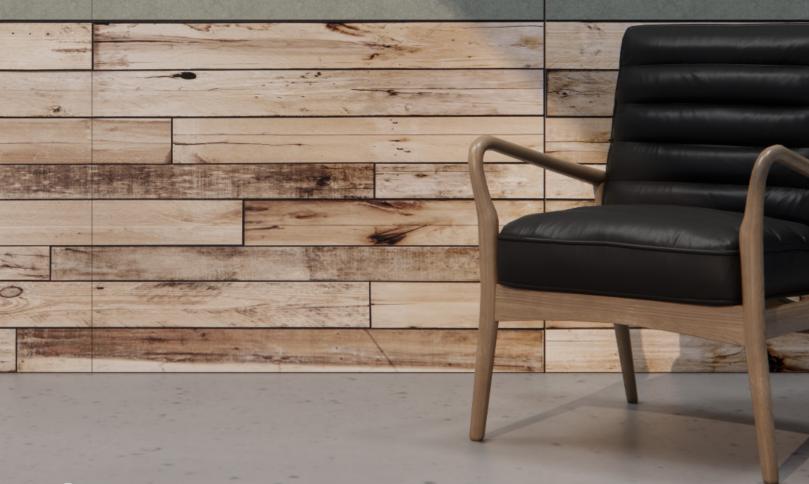

## INTRODUCTION

Barn Wood from the Experiential collection creates a lovely backdrop for your space. The smooth texture and sound dampening abilities remove the burdens of real wood but keep the warm and cozy benefits. The classic design of Barn Wood brings a sense of warmth and comfort unlike any other.

## EXPERIENCE ASCENT

Feel the grain and texture of weathered wood as it lines walls. The organic nature and rugged lines create a visual security that reminds visitors of homey cabins and cozy cottages from long ago.