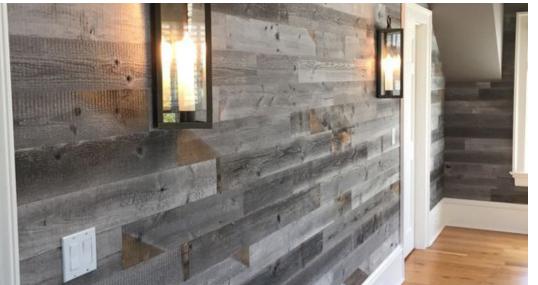

## EXPERIENCE ASCENT

Feel the grain and texture of weathered wood as it lines walls. The organic nature and rugged lines create a visual security that reminds visitors of homey cabins and cozy cottages from long ago.

#### SURFACES

Quickly and easily apply large wall areas with a variety of attachment methods, including Direct Adhesion, Peel-And-Stick Adhesion, Clip Systems, and simple Snap-In Mounting.

6

**CSICREATIVE®** 