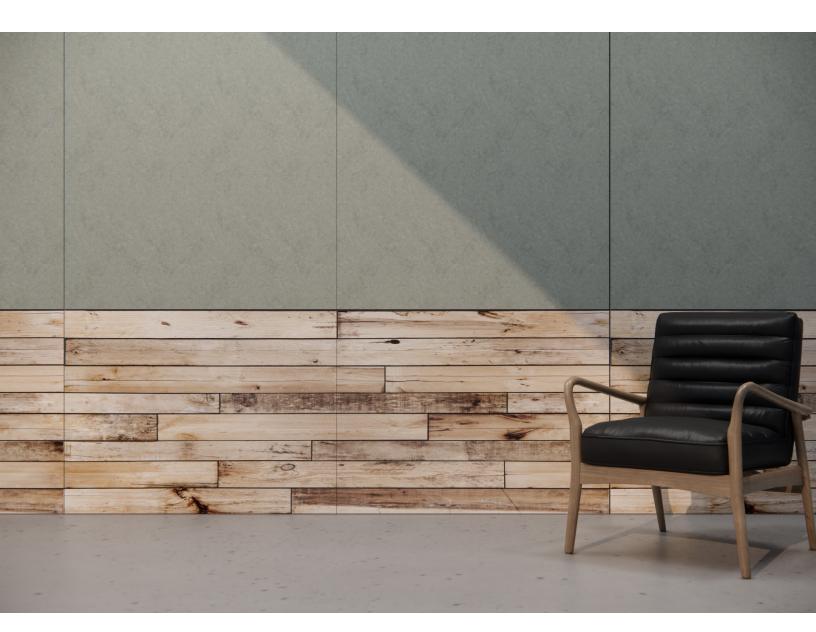

## INTRODUCTION

Barn Wood from the Experiential collection creates a lovely backdrop for your space. The smooth texture and sound dampening abilities remove the burdens of real wood but keep the warm and cozy benefits. The classic design of Barn Wood brings a sense of warmth and comfort unlike any other.

## EXPERIENCE ASCENT

Feel the grain and texture of weathered wood as it lines walls. The organic nature and rugged lines create a visual security that reminds visitors of homey cabins and cozy cottages from long ago.