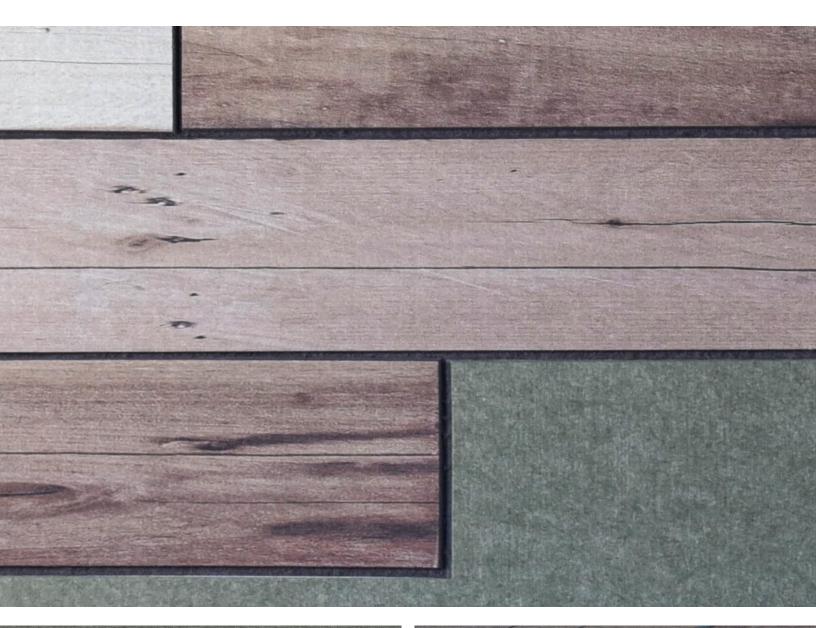

# EXPERIENTIAL BARN WOOD

PS-EXP-001







## INTRODUCTION

Barn Wood from the Experiential collection creates a lovely backdrop for your space. The smooth texture and sound dampening abilities remove the burdens of real wood but keep the warm and cozy benefits. The classic design of Barn Wood brings a sense of warmth and comfort unlike any other.



2















## EXPERIENCE ASCENT

Feel the grain and texture of weathered wood as it lines walls. The organic nature and rugged lines create a visual security that reminds visitors of homey cabins and cozy cottages from long ago.



**CSI**CREATIVE®

APPLICATION





**CSI**CREATIVE®

#### INSTALLATION



#### SURFACES

Quickly and easily apply large wall areas with a variety of attachment methods, including Direct Adhesion, Peel-And-Stick Adhesion, Clip Systems, and simple Snap-In Mounting.





6

**CSICREATIVE®** 

### SPECIFICATIONS

| PRODUCT ID     | IPS-EXP-001                                                                                                                            |
|----------------|--------------------------------------------------------------------------------